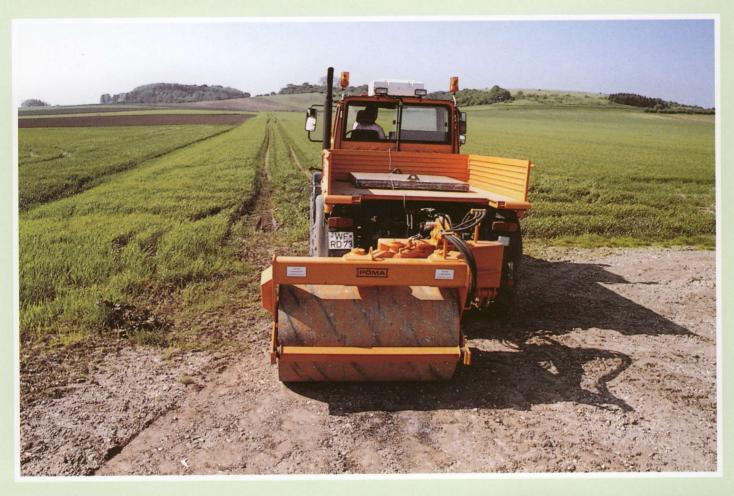

for tractors from 100-160 HP with three point linkage cat II or III

This is the unique machine for road building and maintenance and for landscaping. The high impact-force makes a very good job of compacting.

- directly driven over the hydraulic-system of the tractor
- high impact-force
- no vibration on the tractor because of rubber buffer
- for transportation just lift the threepoint-linkage
- it is not necessary to have a truck or trailer for transportation
- in offset-position it is possible to work safe close to ditches and walls
- to turn on small roads you just lift the machine
- piston for tilting enables to work on rounded roads